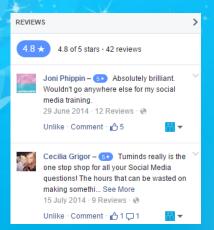

| 8+> GOOGLE+        | 440 MILLION   |
| ■ INSTAGRAM        | 430 MILLION   |
| in LINKEDIN        | 420 MILLION   |
| <b>Y</b> ► TWITTER | 325 MILLION   |
| t > TUMBLR         | 230 MILLION   |
| P PINTEREST        | 110 MILLION   |
|                    |               |









## The felfie: how farmers are embracing social media

Farmers are posting their 'felfies' online, but it's not just for fun - social media is a lifeline for people in a lonely profession







## Biggest Social Media platform





Dairy co-op names family-run Glasgoforest as its farm of

The farm, run by Anne Willis and her sons William and Angus, was praised for its

the year - Co-operative News

attention to detail and sustainability









## Biggest Social Media platform











## Marketing tool











#### Hendersons Hamilton

Published by James Beaumont = 2 October at 10:33 Edited = 4

#### \*\*\* WIN OUR BIG BUMPER PACK WORTH £100!! \*\*\*

This October we will be giving one lucky winner this spectacular prize consisting of -

- 5lb steak mince... See More





## Target your preferred audience





## Target your preferred audience





## Target your preferred audience

Detailed targeting (INCLUDE people who match at least ONE of the following (Include people who match at least ONE of the following (Include people who match at least ONE)

Demographics > Education > Universities Agriculture Demographics > Work > Employers Agriculture Family Farm Farming Demographics > Work > Job titles Farmer Add demographics, interests or behaviours Suggestions Browse

Exclude people or Narrow