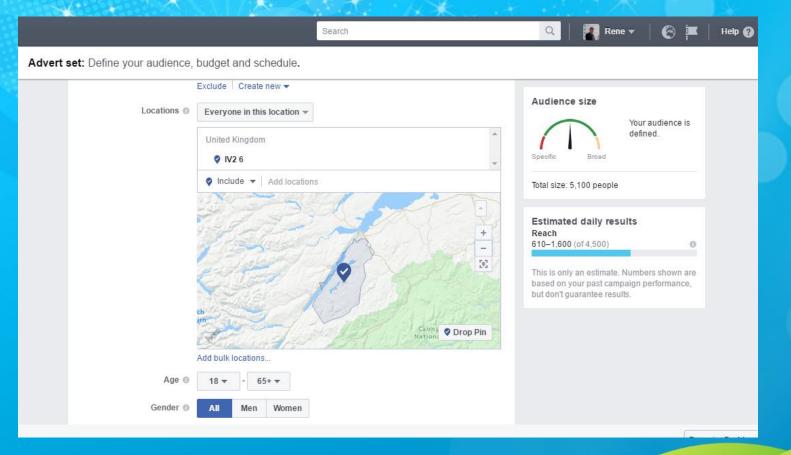

## Target your preferred audience

## Target your preferred audience

Detailed targeting (INCLUDE people who match at least ONE of the following (Include people who match at least ONE of the following (Include people who match at least ONE)

Demographics > Education > Universities Agriculture Demographics > Work > Employers Agriculture Family Farm Farming Demographics > Work > Job titles Farmer Add demographics, interests or behaviours Suggestions Browse

Exclude people or Narrow audience

Tweeting from the Tractor – 7 Secrets to Successful Social Media Farming