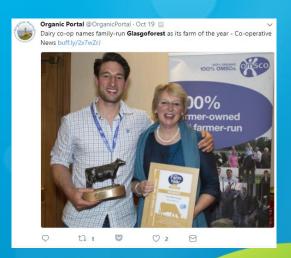

## Biggest Social Media platform

Dairy co-op names family-run Glasgoforest as its farm of

The farm, run by Anne Willis and her sons William and Angus, was praised for its

the year - Co-operative News

attention to detail and sustainability