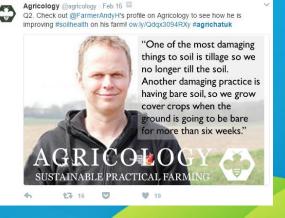

## The felfie: how farmers are embracing social media

Farmers are posting their 'felfies' online, but it's not just for fun - social media is a lifeline for people in a lonely profession