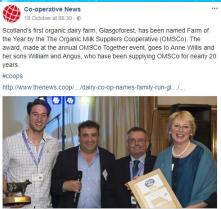

## Biggest Social Media platform

Dairy co-op names family-run Glasgoforest as its farm of

The farm, run by Anne Willis and her sons William and Angus, was praised for its

the year - Co-operative News

attention to detail and sustainability