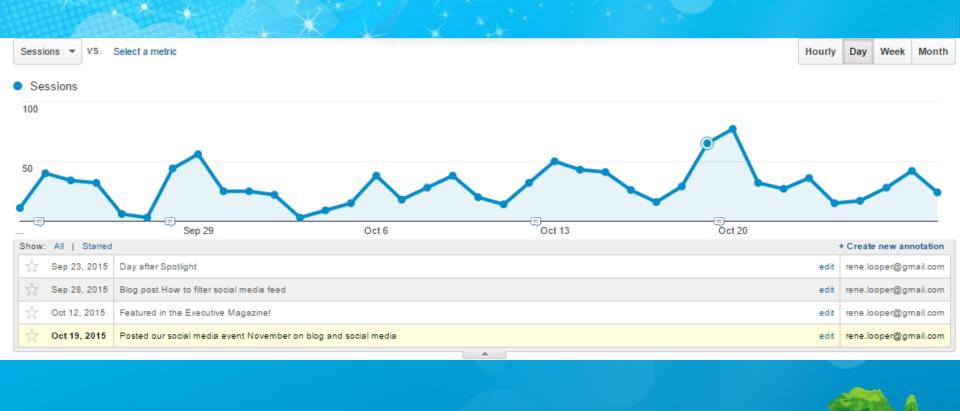

## Social Media Strategy

#### Goals

- Brand awareness
- **Customer Service**

- ✓ Traffic to website

#### **Audience**

- Both?
- Stakeholders

- ✓ Partners

#### **Platforms**

#### Resources

- ✓ Social Mention
- ✓ LeadFeeder