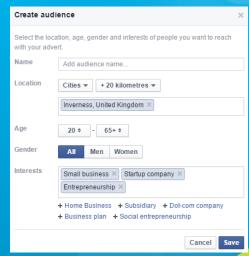

## Target your preferred audience

## Target your preferred audience

Detailed targeting (INCLUDE people who match at least ONE of the following (Include people who match at least ONE of the following (Include people who match at least ONE)

Demographics > Education > Universities Agriculture Demographics > Work > Employers Agriculture Family Farm Farming Demographics > Work > Job titles Farmer Add demographics, interests or behaviours Suggestions Browse