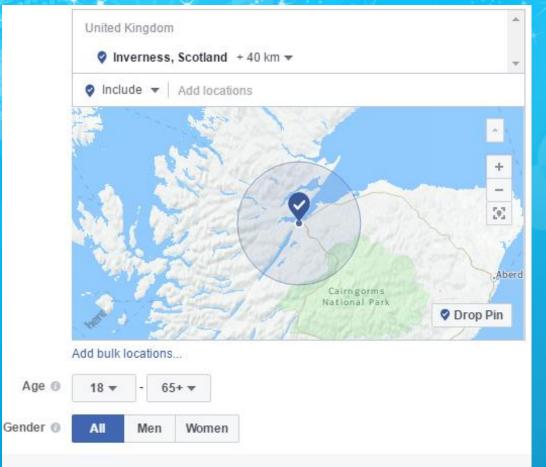

## Target your preferred audience

## Target your preferred audience

Detailed targeting (INCLUDE people who match at least ONE of the following (Include people who match at least ONE of the following (Include people who match at least ONE)