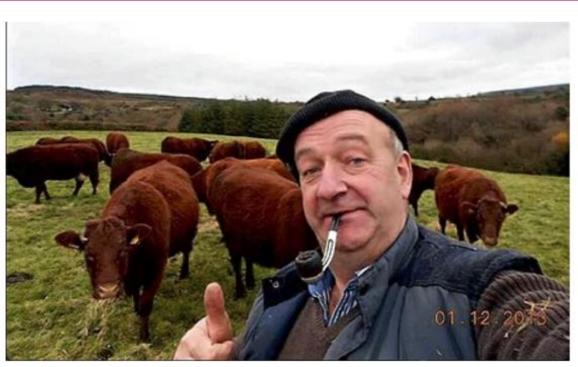

## The felfie: how farmers are embracing social media

Farmers are posting their 'felfies' online, but it's not just for fun - social media is a lifeline for people in a lonely profession