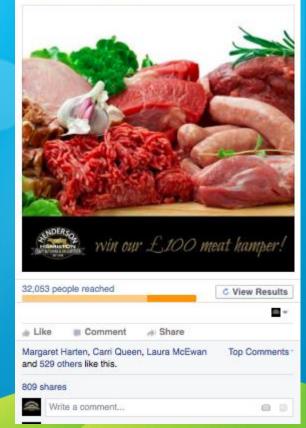

#### Hendersons Hamilton

Published by James Beaumont = 2 October at 10:33 Edited = 4

#### \*\*\* WIN OUR BIG BUMPER PACK WORTH £100!! \*\*\*

This October we will be giving one lucky winner this spectacular prize consisting of -

- 5lb steak mince... See More