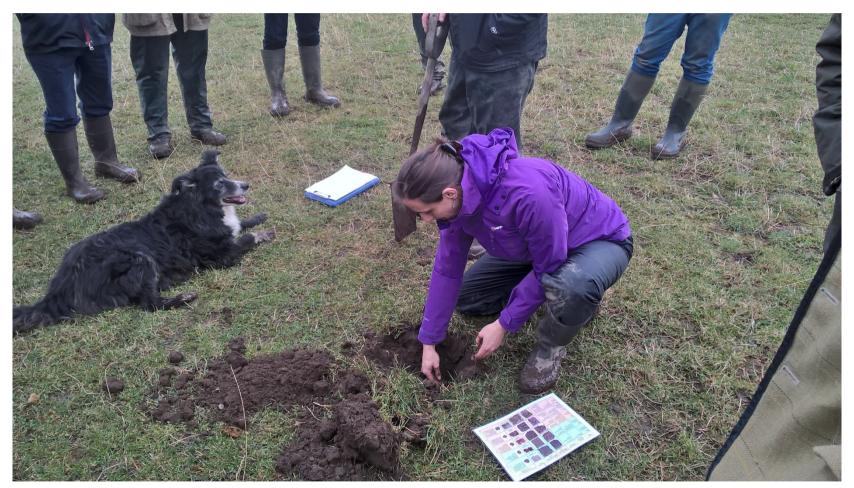

|
|                                                                                            | Soil GPS results                                  |                  |
|                                                                                            | Organic Matter results                            |                  |
| 3.30pm                                                                                     | Finish                                            |                  |
| The European Agricultural Fund<br>for Rural Development<br>Europe investing in rural areas |                                                   |                  |















- Flowerburn Mains
- Soils = Eathie
- Mixed farming



Traditional rotations







## Soil Quality







The European Agricultural Fund for Rural Development **Europe investing in rural areas** 





ERROR: stackunderflow OFFENDING COMMAND: ~ STACK: