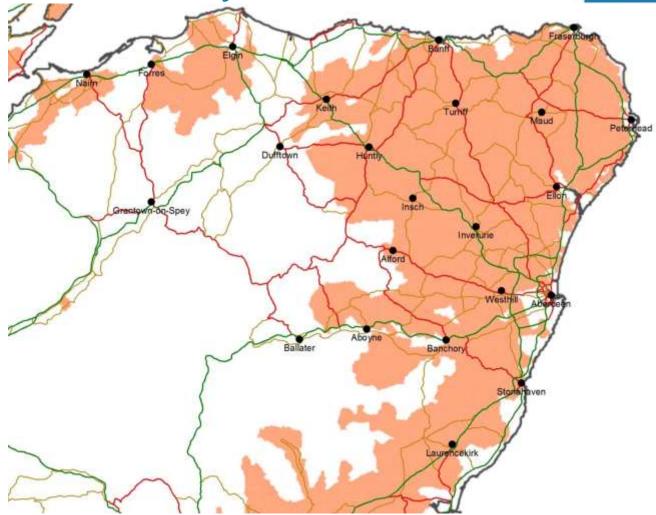

# River Don Priority Catchment SR ADVISOR SERVICE

# River Don Priority Catchment Meeting

National Advice Hub T: 0300 323 0161 E: advice@fas.scot W: www.fas.scot

R

Date Wednesday 8 February 2017

Time 7.30pm

Venue Logie Durno Village Hall, Pitcaple, Aberdeenshire AB51 5EJ