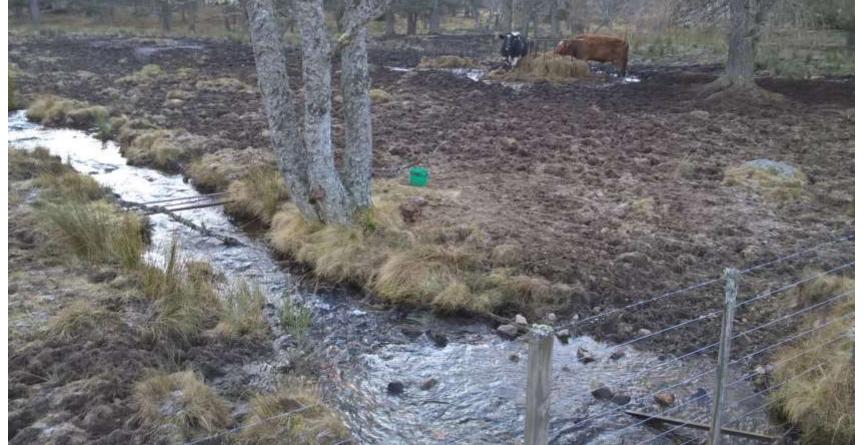

#### Cross Compliance (GAEC)

Minimum land management reflecting site specific conditions to " **SERVICE** specific conditions to limit erosion (GAEC 5 & GBR 19)

**FARM** 

**ADVISORY** 