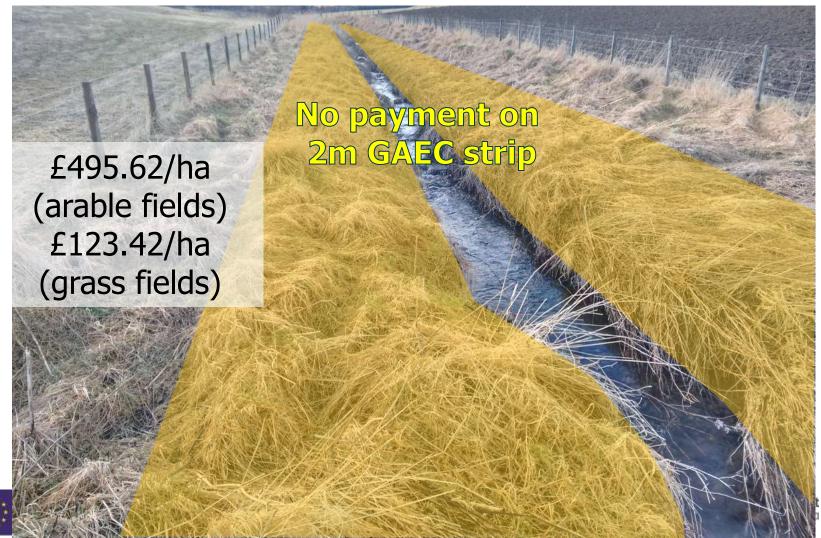

### Water Margins

| Allitual Wallagellik                            | ent Payments (5-year commitment | ()        |
|-------------------------------------------------|---------------------------------|-----------|
| Wild Bird Seed for                              | Farmland Birds                  | £322.63/h |
| Forage Brassica Crops for Farmland Birds        |                                 | £463.36/h |
| Stubbles Followed                               | by Green Manure                 | £498.49/h |
| Winter Stubbles for Wildlife and Water Quality  |                                 | £96.18/h  |
| Unharvested Conservation Headlands for Wildlife |                                 | £657.57/h |
| Beetlebanks                                     |                                 | £495.64/h |
| Grass Strips in Aral                            | ole Fields                      | £495.62/h |
| Water Margins in A                              | Arable Fields                   | £495.62/h |
| Water Margins in 0                              | Grassland Fields                | £123.42/h |
| Wader Grazed Grassland                          |                                 | £80.00/h  |
| Wader and Wildlife Mown Grassland               |                                 | £149.75/h |
| Corn Buntings Mown Grassland                    |                                 | £237.09/h |
| Species-rich Grassland Management               |                                 | £109.56/h |