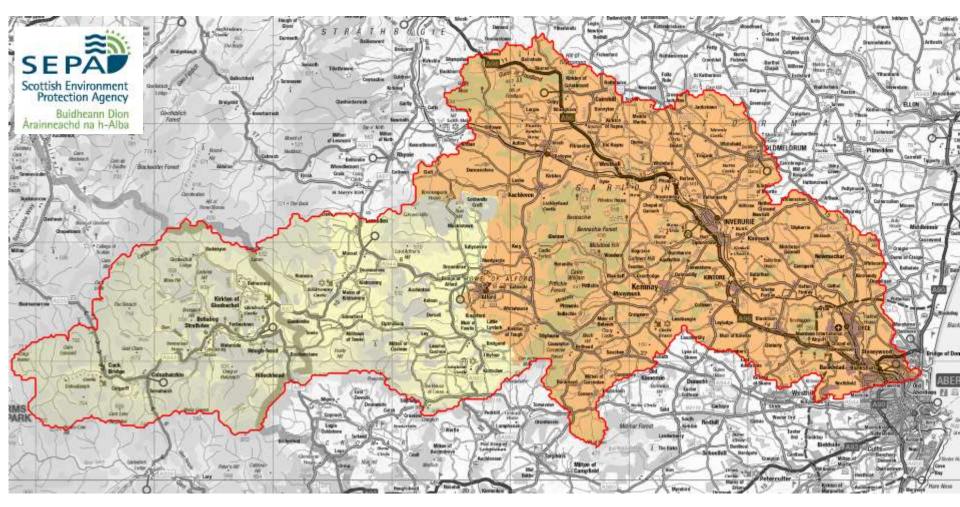

# River Don Priority Catchment SR ADVISOR SERVICE

# River Don Priority Catchment Meeting

National Advice Hub T: 0300 323 0161 E: advice@fas.scot W: www.fas.scot

R

Date Wednesday 8 February 2017

Time 7.30pm

Venue Logie Durno Village Hall, Pitcaple, Aberdeenshire AB51 5EJ