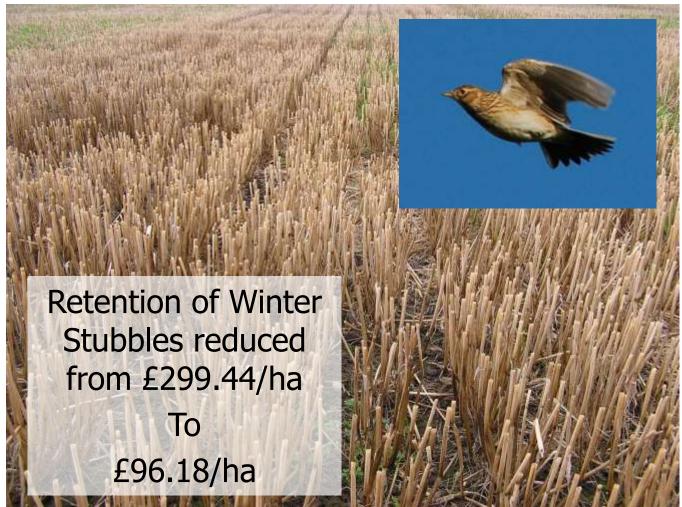

| Allitual Wallagellik                            | ent Payments (5-year commitment | ()        |
|-------------------------------------------------|---------------------------------|-----------|
| Wild Bird Seed for                              | Farmland Birds                  | £322.63/h |
| Forage Brassica Crops for Farmland Birds        |                                 | £463.36/h |
| Stubbles Followed                               | by Green Manure                 | £498.49/h |
| Winter Stubbles for Wildlife and Water Quality  |                                 | £96.18/h  |
| Unharvested Conservation Headlands for Wildlife |                                 | £657.57/h |
| Beetlebanks                                     |                                 | £495.64/h |
| Grass Strips in Aral                            | ole Fields                      | £495.62/h |
| Water Margins in A                              | Arable Fields                   | £495.62/h |
| Water Margins in 0                              | Grassland Fields                | £123.42/h |
| Wader Grazed Grassland                          |                                 | £80.00/h  |
| Wader and Wildlife Mown Grassland               |                                 | £149.75/h |
| Corn Buntings Mown Grassland                    |                                 | £237.09/h |
| Species-rich Grassland Management               |                                 | £109.56/h |