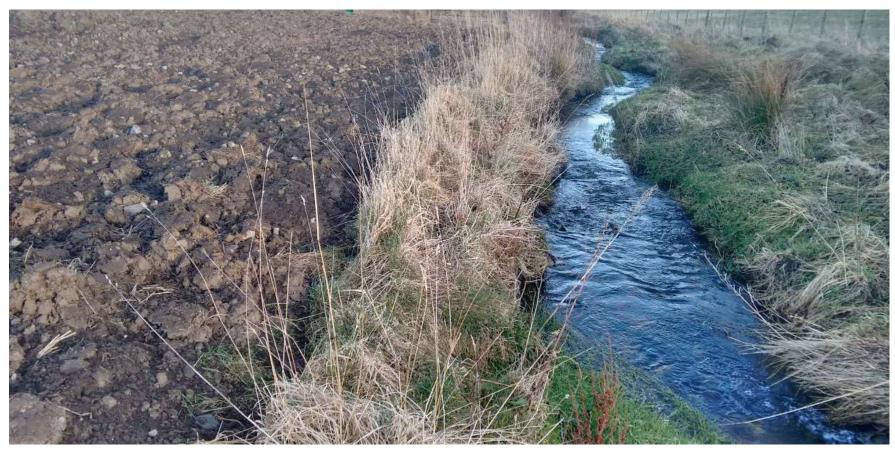

#### Cross Compliance (GAEC)

Buffer Strips along watercourses (GAEC 5 & GBR 20)

### Water Margins