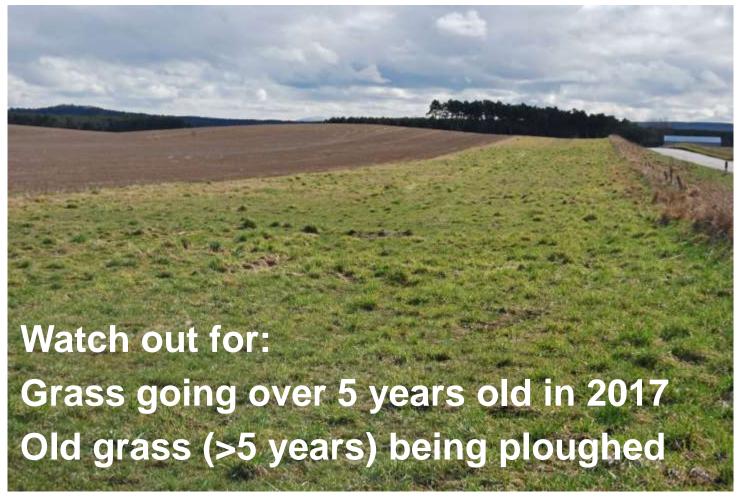

#### Cross Compliance (GAEC)

Buffer Strips along watercourses (GAEC 5 & GBR 20)

#### Cross Compliance (GAEC)

Minimum land management reflecting site specific conditions to " **SERVICE** specific conditions to limit erosion (GAEC 5 & GBR 19)

**FARM** 

**ADVISORY** 