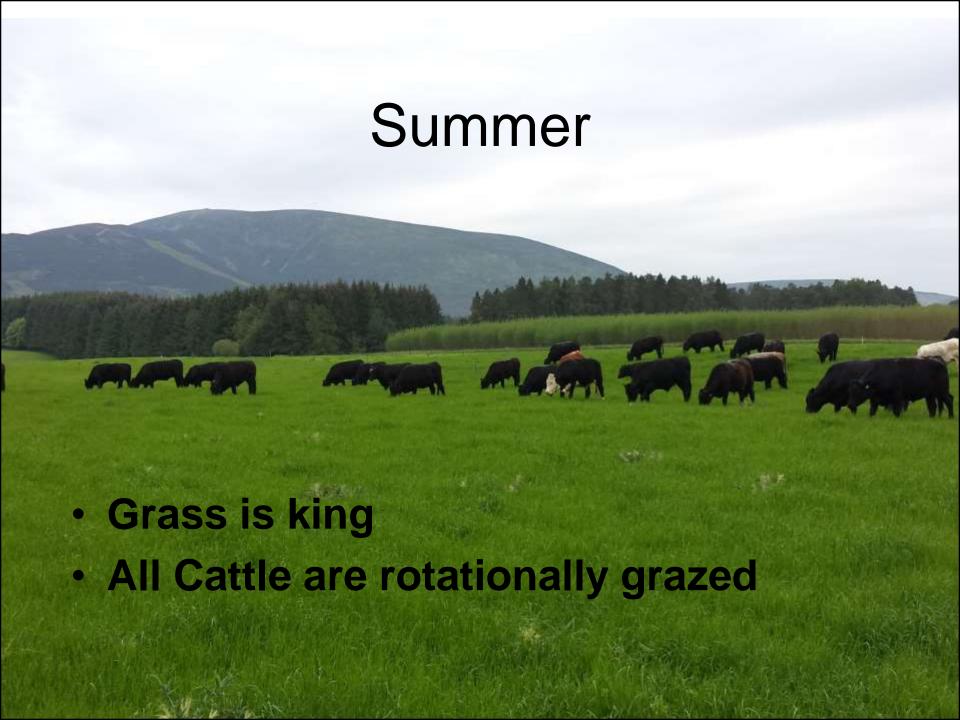

### **Cattle Grazing**

- Cattle are grouped by size
- Target Live weight per acre 1200 kilos spring dropping to 1000/800 kilos
- Aiming for DLWG of 1.50 at grass
- Summer stocking rate Av 2.11/acre

# **Grazing Target – Following the grass !!**