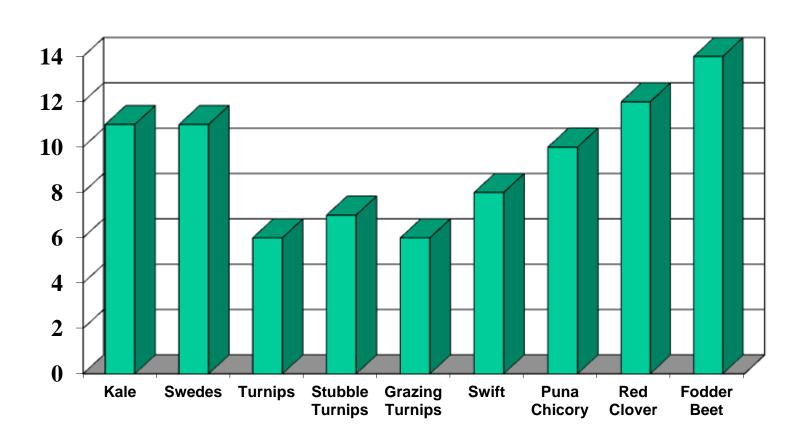

own meat through our shop and online - www.damndelicious.co.uk
- Surplus sold deadweight





# Money

### Rotation

- Year One Swedes, Fodder Beet, Silage then Swift of Kale
- Year Two Whole crop Undersown Diploids only with Red Clover
- Year Three Grazed with sheep
- Year Four, Five, Six, Seven Grazed with Cattle



### **Cattle Grazing**

- Cattle are grouped by size
- Target Live weight per acre 1200 kilos spring dropping to 1000/800 kilos
- Aiming for DLWG of 1.50 at grass
- Summer stocking rate Av 2.11/acre

# **Grazing Target – Following the grass !!**







# Rotational Length/Grazing Interval

- Spring Summer 18- 21 days
  Graze down to 3 cm
- Mid summer 24 28 days
  Graze down to 6cm
- Autumn 30 40 days
  Graze bare on final round



























## Yield DM (t/Ha)





### The future !!!!

# Expand up not out

### Opportunities?

- Increase performance using forage only diets
- Maximise the healthy benefits of grass fed meat
- Enhanced genetics to maximise performance from forages
- Reduce our reliance on cereals
- Increase our output from the same area
- Make us more sustainable



#### How can you try our meat?

- Our shop Thankerton Camp Farm, Thankerton
- Your house!! Telephone orders 01899308688
- Online <u>www.damndelicious.co.uk</u>