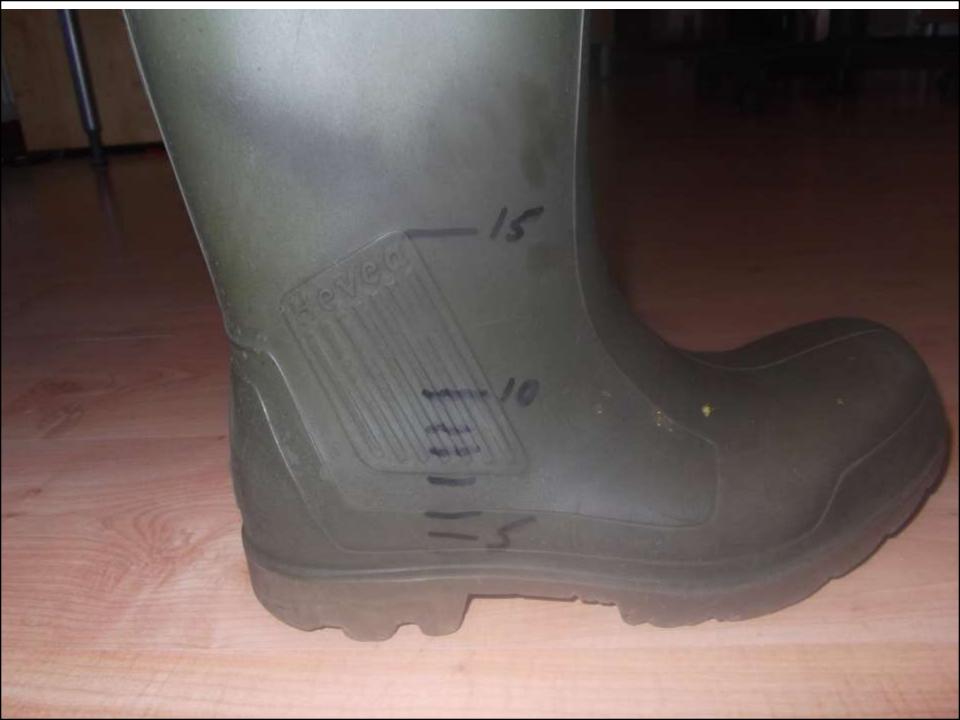

# Rotational Length/Grazing Interval

- Spring Summer 18- 21 days
  Graze down to 3 cm
- Mid summer 24 28 days
  Graze down to 6cm
- Autumn 30 40 days
  Graze bare on final round