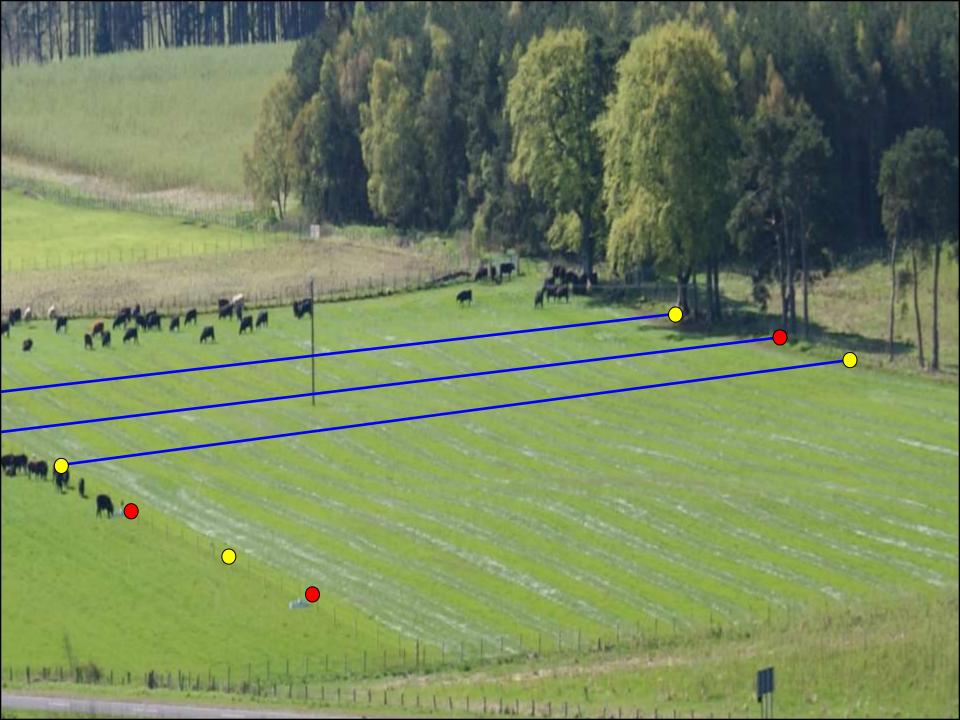

### **Cattle Grazing**

- Cattle are grouped by size
- Target Live weight per acre 1200 kilos spring dropping to 1000/800 kilos
- Aiming for DLWG of 1.50 at grass
- Summer stocking rate Av 2.11/acre

# Rotational Length/Grazing Interval

- Spring Summer 18- 21 days
  Graze down to 3 cm
- Mid summer 24 28 days
  Graze down to 6cm
- Autumn 30 40 days
  Graze bare on final round