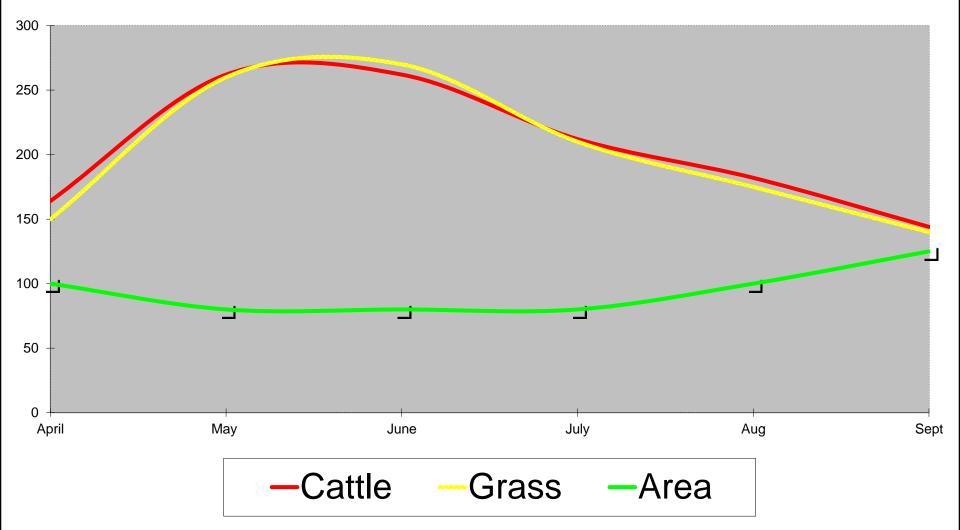

# Rotational Length/Grazing Interval

- Spring Summer 18- 21 days
  Graze down to 3 cm
- Mid summer 24 28 days
  Graze down to 6cm
- Autumn 30 40 days
  Graze bare on final round

## Yield DM (t/Ha)