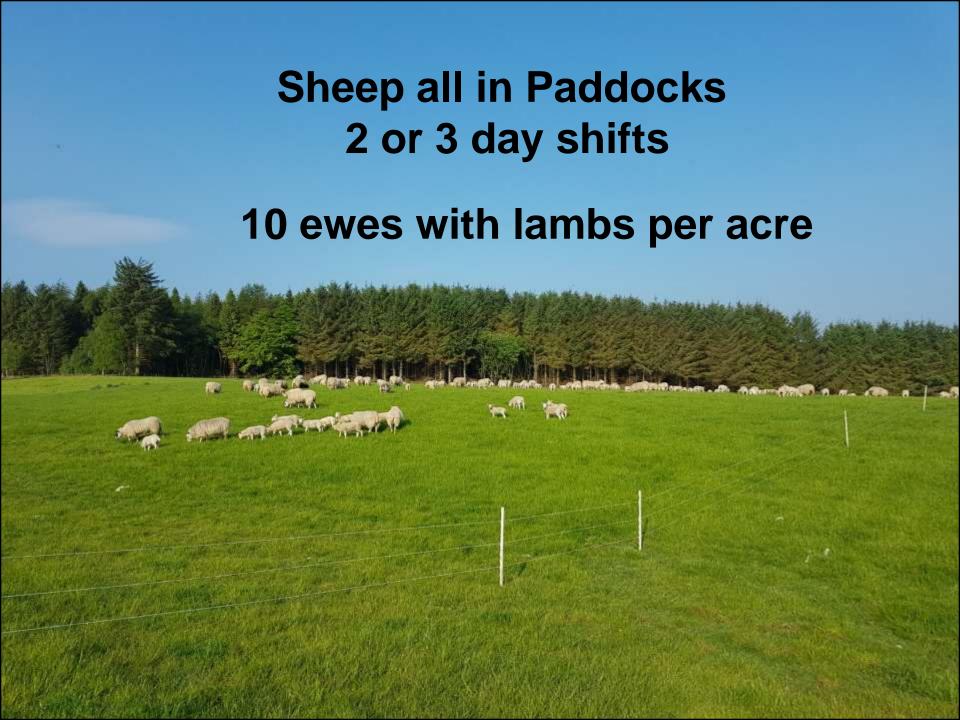

### **Thankerton Camp Farm**

- 213 acres Semi Arable Ground
- Finishing Bought in Cattle All Native Breed
- 100 % Forage based no hard feeding
- Winter Kale/Swift/Fodder Beet/Swedes with Silage
- 300 Ewes All lambs finished
- Selling our own meat through our shop and online - www.damndelicious.co.uk
- Surplus sold deadweight