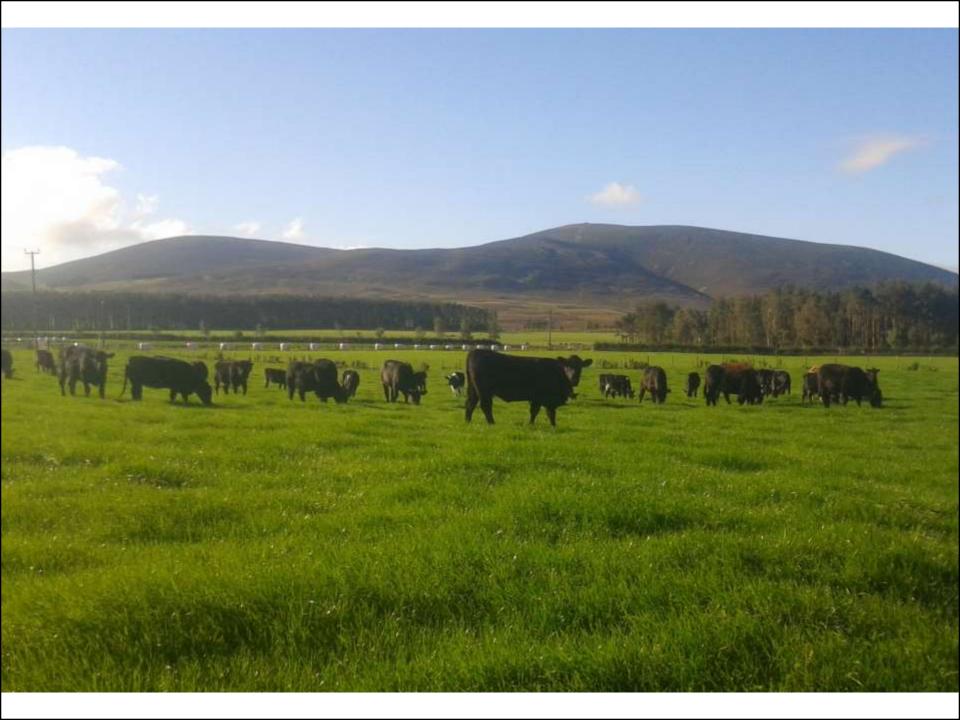

### **Cattle Grazing**

- Cattle are grouped by size
- Target Live weight per acre 1200 kilos spring dropping to 1000/800 kilos
- Aiming for DLWG of 1.50 at grass
- Summer stocking rate Av 2.11/acre