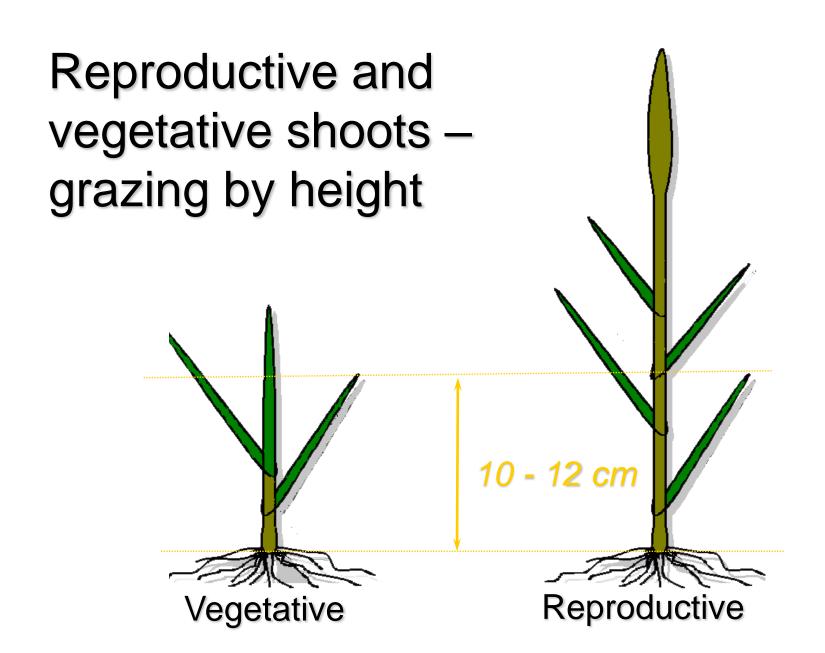

# Rotational Length/Grazing Interval

- Spring Summer 18- 21 days
  Graze down to 3 cm
- Mid summer 24 28 days
  Graze down to 6cm
- Autumn 30 40 days
  Graze bare on final round