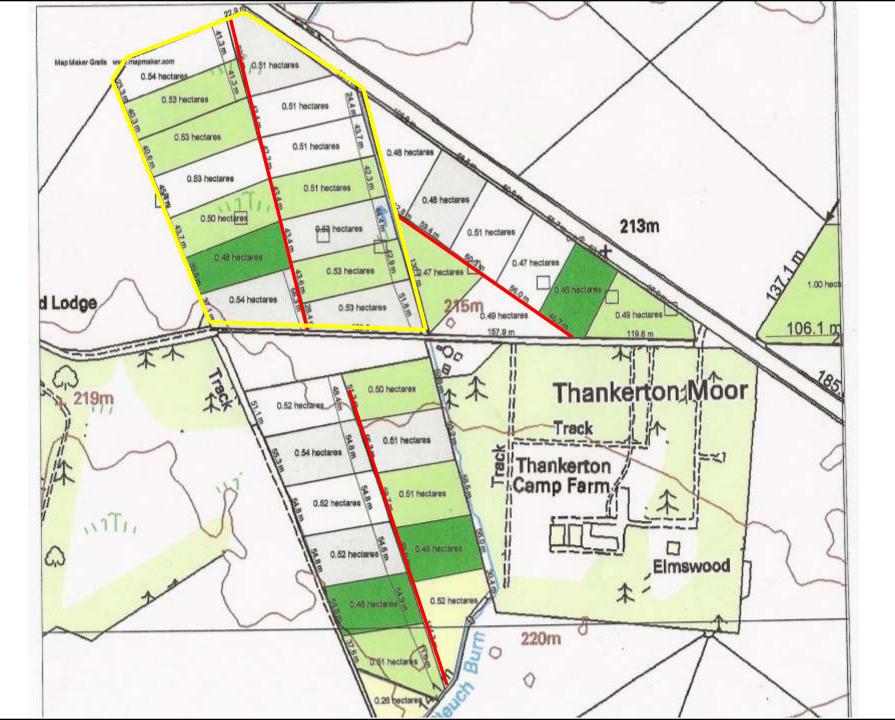

### **Thankerton Camp Farm**

- 213 acres Semi Arable Ground
- Finishing Bought in Cattle All Native Breed
- 100 % Forage based no hard feeding
- Winter Kale/Swift/Fodder Beet/Swedes with Silage
- 300 Ewes All lambs finished
- Selling our own meat through our shop and online - www.damndelicious.co.uk
- Surplus sold deadweight

### Rotation

- Year One Swedes, Fodder Beet, Silage then Swift of Kale
- Year Two Whole crop Undersown Diploids only with Red Clover
- Year Three Grazed with sheep
- Year Four, Five, Six, Seven Grazed with Cattle

### **Cattle Grazing**

- Cattle are grouped by size
- Target Live weight per acre 1200 kilos spring dropping to 1000/800 kilos
- Aiming for DLWG of 1.50 at grass
- Summer stocking rate Av 2.11/acre

# Rotational Length/Grazing Interval

- Spring Summer 18- 21 days
  Graze down to 3 cm
- Mid summer 24 28 days
  Graze down to 6cm
- Autumn 30 40 days
  Graze bare on final round