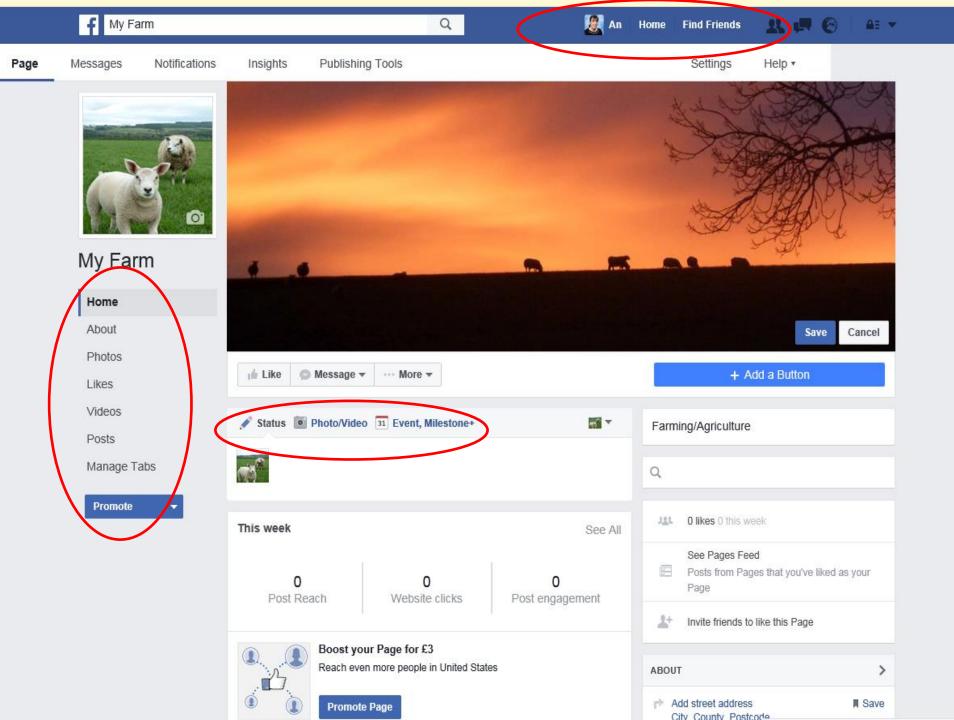

#### 🥂 An My Farm Q f Find Friends X 🖪 Θ AE 🔻 Home Settings Messages Notifications Insights Publishing Tools Help • Page My Farm Home Add a Cover 0. About Photos + Add a Button 💼 Like Message • ··· More 🔻 Likes Videos 🖋 Status 🔟 Photo/Video 🛐 Event, Milestone+ Farming/Agriculture Posts Manage Tabs Promote 121 0 likes 0 this week This week See All See Pages Feed Posts from Pages that you've liked as your 0 0 0 Page Post Reach Website clicks Post engagement 1+ Invite friends to like this Page Boost your Page for £3 Reach even more people in United States ABOUT > Add street address Save Promote Page City, County, Postcode