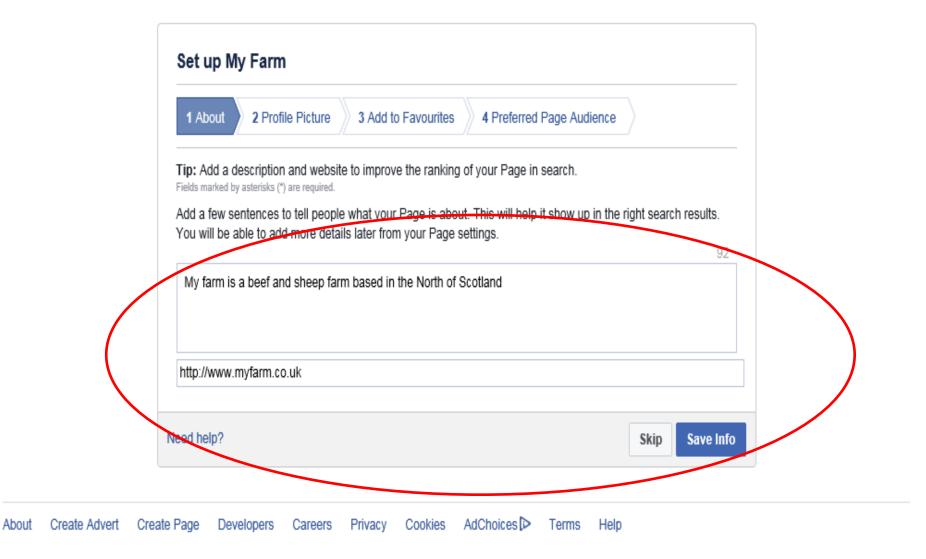

Q

Q

1 🕂 🖪 🚱 | 🖴 🔻

Facebook © 2016 English (UK)

| 1 About 2 Profile Picture | 3 Add to Favourites 4 Pref | erred Page Audience    | $\rangle$ |
|---------------------------|----------------------------|------------------------|-----------|
|                           | Upload from<br>computer    | Import from<br>website |           |
|                           |                            |                        |           |