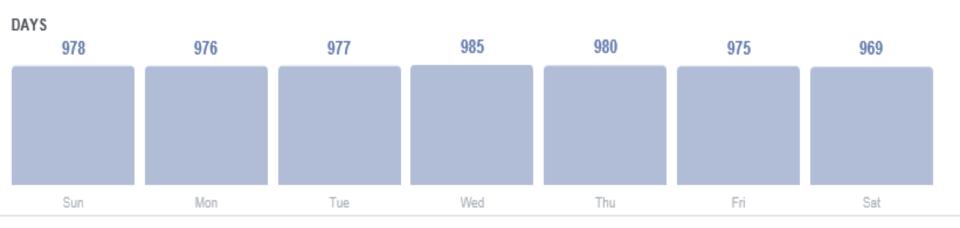

#### TIMES

## **Know Your Audience**

- Highest use is mid-week between 1 to 3 pm
- Facebook post at 7pm will result in more clicks on average than posting at 8pm
- Use knowledge of peak user times
- Remember people may be more likely to have more time and be more engaged in the evenings
- Facebook has a global audience, so plan around the time zone of your key market
- On Thursdays and Fridays, engagement is 18% higher