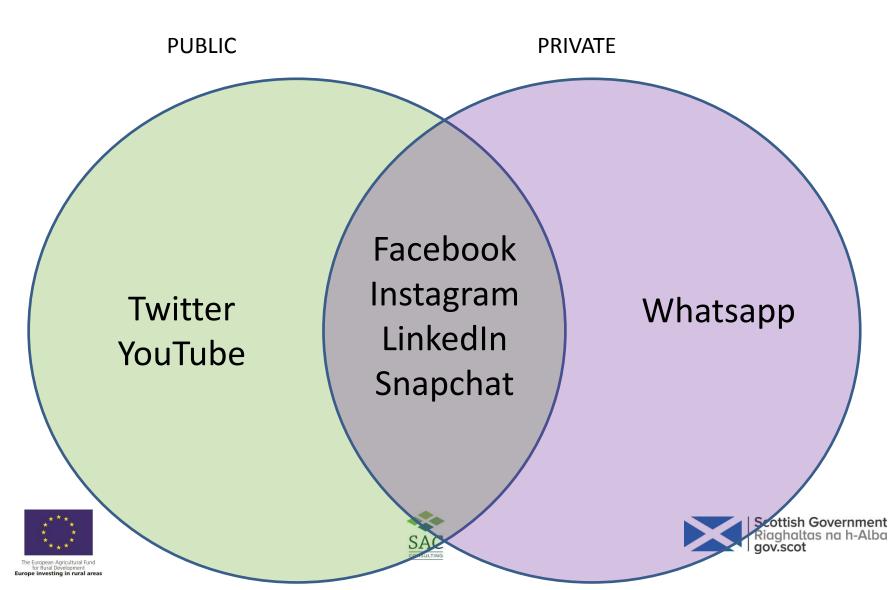

### Public vs Private

## Facebook

## Twitter

- Agri sector 'thought-leaders'
  - Members of advisory boards
  - Nuffield Scholars
  - Winners of Farm Awards or Prizes
- Farms with diversification
- Upcoming 'younger-generation' farmers
- YFC Members and Agri students

## Instagram

## LinkedIn

- Centred around careers and networking
- Rich content (most people hardly use any of the features LinkedIn offers)
- Group features. Create groups of professionals
- Good place to publish knowledge, newsletters, articles, job posts