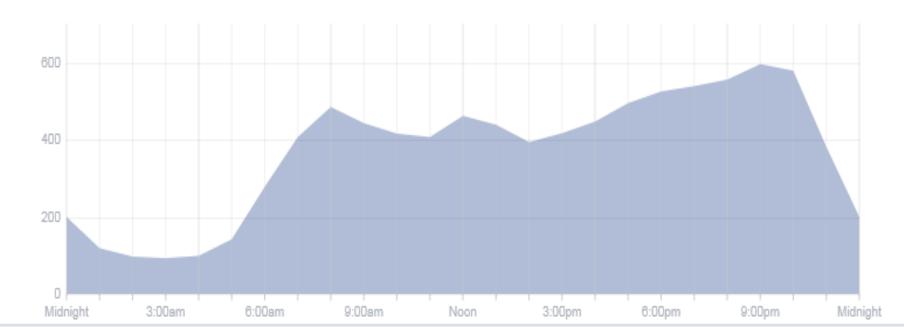

#### TIMES

## **Know Your Audience**

- Highest use is mid-week between 1 to 3 pm
- Facebook post at 7pm will result in more clicks on average than posting at 8pm
- Use knowledge of peak user times
- Remember people may be more likely to have more time and be more engaged in the evenings
- Facebook has a global audience, so plan around the time zone of your key market
- On Thursdays and Fridays, engagement is 18% higher