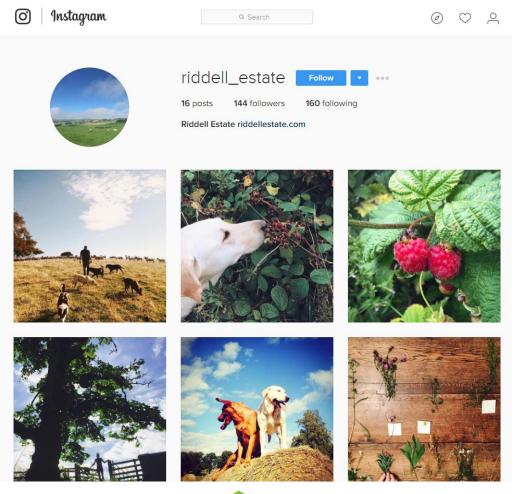

t-leaders'
  - Members of advisory boards
  - Nuffield Scholars
  - Winners of Farm Awards or Prizes
- Farms with diversification
- Upcoming 'younger-generation' farmers
- YFC Members and Agri students







## Who's on Twitter

- Ag journalists
- Manufacturers
- Dealerships
- Distributors
- Farm Vets
- Company agronomists
- Independent agronomists
- Farm Contractors
- Farm Discussion Groups



- Government
- Government agencies
- Research institutes
- Breed societies
- Professional services
- Shows & Events
- Industry campaign
- Industry Associates
- Wider agricultural media

Features:

140 characters, pictures, links, use of hashtags, @ function.







## Who's on Twitter













- Picture-based content
- Younger demographic young farmers, students

Foodies







## Instagram











## LinkedIn



- Centred around careers and networking
- Rich content (most people hardly use any of the features LinkedIn offers)
- Group features. Create groups of professionals
- Good place to publish knowledge, newsletters, articles, job posts







### Have Fun With It!

- Farming Banter
- Peterson Farm Bros
- Farming Gone Wrong
- Quality Meat Scotland (QMS)
  - <u>https://www.facebook.com/QualityMeatScotland/videos/1295952967083049/</u>
- Local Shows
- Feed Companies
- Dealers
- Breed Societies











Entertaining the public today at countryside live with Ross T Williams and David Alexander Moir. Thanks Stuart Wood for donating the sheep. This ones ready for the highland is a []



B Haha Comment A Share

O Pou, Ross T Williams, Drum Zwartbles and 498 others

160 shares