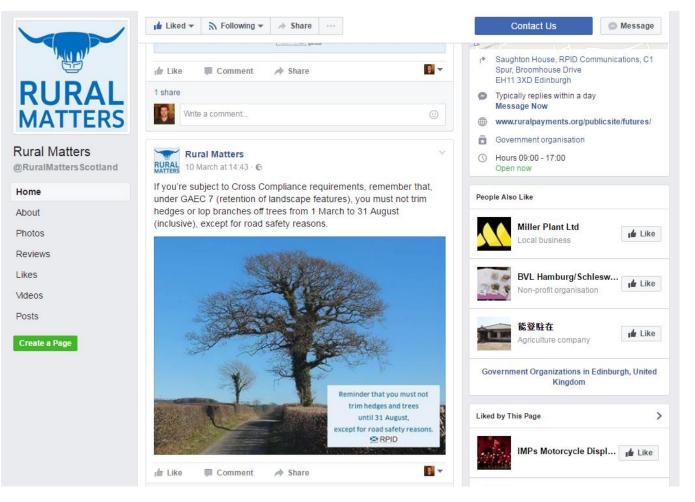

# **Environmental Bodies**

→ Share

You can help support peatland restoration in the Flow Country by voting for

RSPB Love Nature shared RSPB Scotland's photo.

us in #eocavote: http://bit.ly/1eUMGSu EOCA European Outdoor