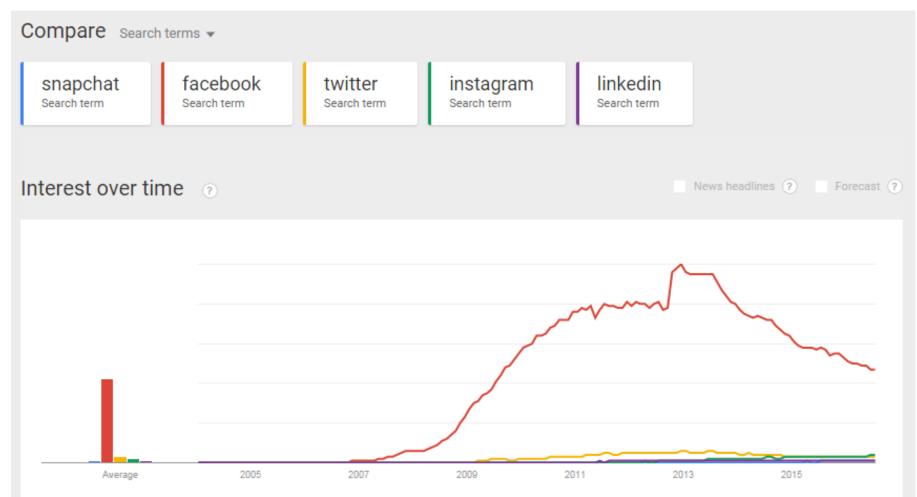

## Twitter

- Agri sector 'thought-leaders'
  - Members of advisory boards
  - Nuffield Scholars
  - Winners of Farm Awards or Prizes
- Farms with diversification
- Upcoming 'younger-generation' farmers
- YFC Members and Agri students

## Who's on Twitter

- Ag journalists
- Manufacturers
- Dealerships
- Distributors
- Farm Vets
- Company agronomists
- Independent agronomists
- Farm Contractors
- Farm Discussion Groups

- Government
- Government agencies
- Research institutes
- Breed societies
- Professional services
- Shows & Events
- Industry campaign
- Industry Associates
- Wider agricultural media

## Who's on Twitter

- Picture-based content
- Younger demographic young farmers, students

Foodies

## Instagram

## LinkedIn

- Centred around careers and networking
- Rich content (most people hardly use any of the features LinkedIn offers)
- Group features. Create groups of professionals
- Good place to publish knowledge, newsletters, articles, job posts