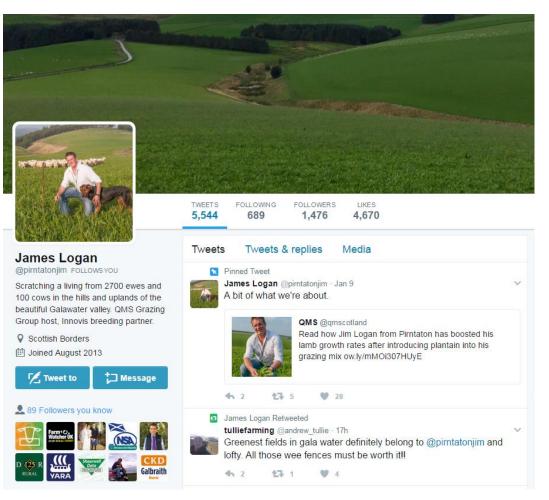

## Twitter

- Agri sector 'thought-leaders'
  - Members of advisory boards
  - Nuffield Scholars
  - Winners of Farm Awards or Prizes
- Farms with diversification
- Upcoming 'younger-generation' farmers
- YFC Members and Agri students

## Who's on Twitter

- Ag journalists
- Manufacturers
- Dealerships
- Distributors
- Farm Vets
- Company agronomists
- Independent agronomists
- Farm Contractors
- Farm Discussion Groups

- Government
- Government agencies
- Research institutes
- Breed societies
- Professional services
- Shows & Events
- Industry campaign
- Industry Associates
- Wider agricultural media