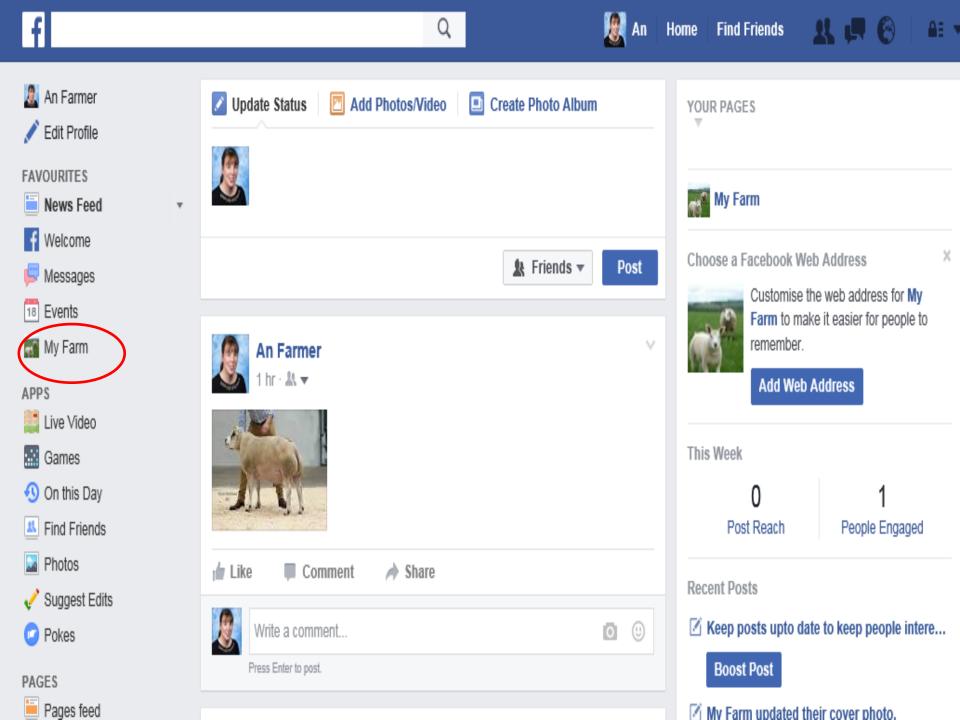

# **Getting Started**

- Basics of setting up a profile
   Name, picture, farm details
- Timeline
- Friends search and find

Newsfeed