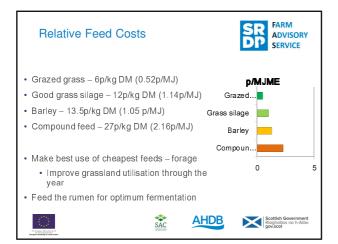

| 84MJ<br>9%                   | 127MJ<br>11%                    | 126MJ<br>12%                          |                        |
| The Lot | and the second sec | SA                           | C                               | Scottish Ge<br>Riaghaltas<br>gov.scot | overnment<br>na h-Alba |

















| S