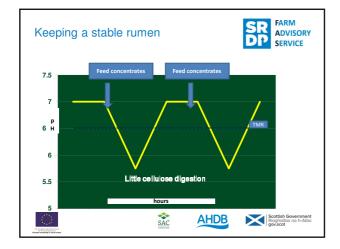

| 84MJ<br>9%                   | 127MJ<br>11%                    | 126MJ<br>12%                          |                        |
| The Lot | and the second sec | SA                           | C                               | Scottish Ge<br>Riaghaltas<br>gov.scot | overnment<br>na h-Alba |

















| S