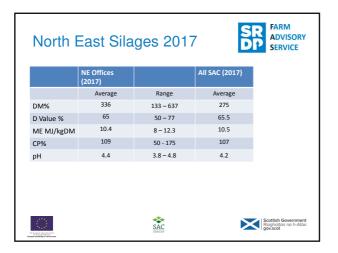

| •       | Silage 201                                                                                                                                                                                                                                                                                                                                                                                                                                                                                                                                                                                                                                                                                                                                                                                                                                                                                                                                                                                                                                                                                                                                                                                                                                                                                                                                                                                                                                                                                                                                                                                                                                                                                                                                                                                                                                                                         | 5<br>IE 11.5MJ, CP 11        |                                 | SR<br>DP<br>SERV                      | ISORY                  |
|---------|------------------------------------------------------------------------------------------------------------------------------------------------------------------------------------------------------------------------------------------------------------------------------------------------------------------------------------------------------------------------------------------------------------------------------------------------------------------------------------------------------------------------------------------------------------------------------------------------------------------------------------------------------------------------------------------------------------------------------------------------------------------------------------------------------------------------------------------------------------------------------------------------------------------------------------------------------------------------------------------------------------------------------------------------------------------------------------------------------------------------------------------------------------------------------------------------------------------------------------------------------------------------------------------------------------------------------------------------------------------------------------------------------------------------------------------------------------------------------------------------------------------------------------------------------------------------------------------------------------------------------------------------------------------------------------------------------------------------------------------------------------------------------------------------------------------------------------------------------------------------------------|------------------------------|---------------------------------|---------------------------------------|------------------------|
|         | 650kg cow                                                                                                                                                                                                                                                                                                                                                                                                                                                                                                                                                                                                                                                                                                                                                                                                                                                                                                                                                                                                                                                                                                                                                                                                                                                                                                                                                                                                                                                                                                                                                                                                                                                                                                                                                                                                                                                                          | Pre Calving (8<br>weeks)     | Post Calving<br>(2015)          | Post Calving<br>(2016)                |                        |
|         | Silage<br>Straw<br>Barley<br>WDG                                                                                                                                                                                                                                                                                                                                                                                                                                                                                                                                                                                                                                                                                                                                                                                                                                                                                                                                                                                                                                                                                                                                                                                                                                                                                                                                                                                                                                                                                                                                                                                                                                                                                                                                                                                                                                                   | 22.4kg<br>3kg<br>-<br>0.25kg | 30.5kg<br>3kg<br>1.5kg<br>0.5kg | 33kg<br>-<br>2.0kg<br>1.0kg           |                        |
|         | Energy<br>Protein                                                                                                                                                                                                                                                                                                                                                                                                                                                                                                                                                                                                                                                                                                                                                                                                                                                                                                                                                                                                                                                                                                                                                                                                                                                                                                                                                                                                                                                                                                                                                                                                                                                                                                                                                                                                                                                                  | 84MJ<br>9%                   | 127MJ<br>11%                    | 126MJ<br>12%                          |                        |
| The Lot | and the second sec | SA                           | C                               | Scottish Ge<br>Riaghaltas<br>gov.scot | overnment<br>na h-Alba |