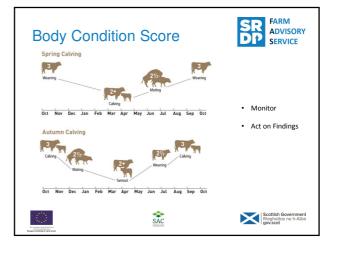

| EIGH JAWARS                                                                                     |      |                    |                 |          | FARM<br>ADVISOF<br>SERVICE |  |  |
|-------------------------------------------------------------------------------------------------|------|--------------------|-----------------|----------|----------------------------|--|--|
|                                                                                                 |      |                    | 650kg cow matur | e weight |                            |  |  |
|                                                                                                 | Days | % of Mature Weight | Target Weight   | Gain     | Gain                       |  |  |
| Birth