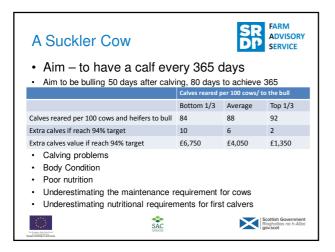

| EIGH JAWARS                                                                                     |      |                    |                 |          | FARM<br>ADVISOF<br>SERVICE |  |  |
|-------------------------------------------------------------------------------------------------|------|--------------------|-----------------|----------|----------------------------|--|--|
|                                                                                                 |      |                    | 650kg cow matur | e weight |                            |  |  |
|                                                                                                 | Days | % of Mature Weight | Target Weight   | Gain     | Gain                       |  |  |
| Birth                                                                                           | -    | 6                  | 38kg            | -        | -                          |  |  |
|                                                                                                 | 450  | -                  | -               | 385kg    | 0.86kg/day                 |  |  |
| Mating                                                                                          | -    | 65                 | 423kg           | -        | -                          |  |  |
|                                                                                                 | 285  | -                  | -               | 130kg    | 0.46kg/day                 |  |  |
| After 1st Calving                                                                               | -    | 85                 | 553kg           | -        | -                          |  |  |
|                                                                                                 | 365  | -                  | -               | 65kg     | 0.18kg/day                 |  |  |
| After 2 <sup>nd</sup> Calving                                                                   | -    | 95                 | 618kg           | -        | -                          |  |  |
| <ul> <li>Separate from main herd</li> <li>Best grazing, early wean, TLC</li> <li>Sac</li> </ul> |      |                    |                 |          |                            |  |  |