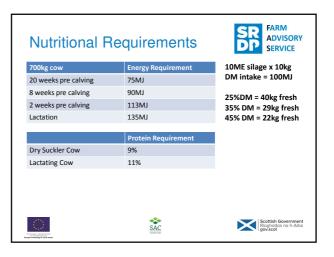

| •       | Silage 201                                                                                                                                                                                                                                                                                                                                                                                                                                                                                                                                                                                                                                                                                                                                                                                                                                                                                                                                                                                                                                                                                                                                                                                                                                                                                                                                                                                                                                                                                                                                                                                                                                                                                                                                                                                                                                                                         | 5<br>IE 11.5MJ, CP 11        |                                 | SR<br>DP<br>SERV                      | ISORY                  |
|---------|------------------------------------------------------------------------------------------------------------------------------------------------------------------------------------------------------------------------------------------------------------------------------------------------------------------------------------------------------------------------------------------------------------------------------------------------------------------------------------------------------------------------------------------------------------------------------------------------------------------------------------------------------------------------------------------------------------------------------------------------------------------------------------------------------------------------------------------------------------------------------------------------------------------------------------------------------------------------------------------------------------------------------------------------------------------------------------------------------------------------------------------------------------------------------------------------------------------------------------------------------------------------------------------------------------------------------------------------------------------------------------------------------------------------------------------------------------------------------------------------------------------------------------------------------------------------------------------------------------------------------------------------------------------------------------------------------------------------------------------------------------------------------------------------------------------------------------------------------------------------------------|------------------------------|---------------------------------|---------------------------------------|------------------------|
|         | 650kg cow                                                                                                                                                                                                                                                                                                                                                                                                                                                                                                                                                                                                                                                                                                                                                                                                                                                                                                                                                                                                                                                                                                                                                                                                                                                                                                                                                                                                                                                                                                                                                                                                                                                                                                                                                                                                                                                                          | Pre Calving (8<br>weeks)     | Post Calving<br>(2015)          | Post Calving<br>(2016)                |                        |
|         | Silage<br>Straw<br>Barley<br>WDG                                                                                                                                                                                                                                                                                                                                                                                                                                                                                                                                                                                                                                                                                                                                                                                                                                                                                                                                                                                                                                                                                                                                                                                                                                                                                                                                                                                                                                                                                                                                                                                                                                                                                                                                                                                                                                                   | 22.4kg<br>3kg<br>-<br>0.25kg | 30.5kg<br>3kg<br>1.5kg<br>0.5kg | 33kg<br>-<br>2.0kg<br>1.0kg           |                        |
|         | Energy<br>Protein                                                                                                                                                                                                                                                                                                                                                                                                                                                                                                                                                                                                                                                                                                                                                                                                                                                                                                                                                                                                                                                                                                                                                                                                                                                                                                                                                                                                                                                                                                                                                                                                                                                                                                                                                                                                                                                                  | 84MJ<br>9%                   | 127MJ<br>11%                    | 126MJ<br>12%                          |                        |
| The Lot | and the second sec | SA                           | C                               | Scottish Ge<br>Riaghaltas<br>gov.scot | overnment<br>na h-Alba |