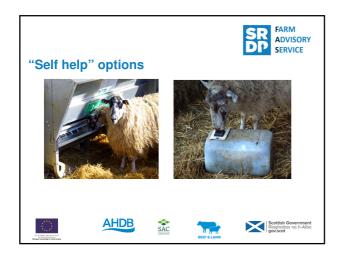

|  |
|                      | Twins               | 10                   | 12  | 14 | 16                         |                                        |  |
| 70kg                 |                     |                      |     |    |                            |                                        |  |
|                      | Single              | 10                   | 11  | 13 | 14                         |                                        |  |
|                      | Twins               | 11                   | 13  | 15 | 18                         |                                        |  |
| The Language and And | AHDB                | 1                    | SAC |    | Scottle<br>Riagh<br>gov.sc | sh Government<br>altas na h-Alba<br>ot |  |