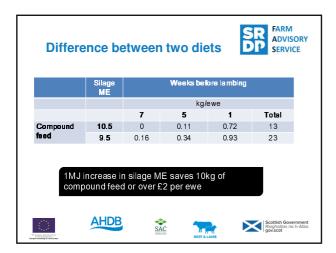

|  |
|                      | Twins               | 10                   | 12  | 14 | 16                         |                                        |  |
| 70kg                 |                     |                      |     |    |                            |                                        |  |
|                      | Single              | 10                   | 11  | 13 | 14                         |                                        |  |
|                      | Twins               | 11                   | 13  | 15 | 18                         |                                        |  |
| The Language and And | AHDB                | 1                    | SAC |    | Scottle<br>Riagh<br>gov.sc | sh Government<br>altas na h-Alba<br>ot |  |