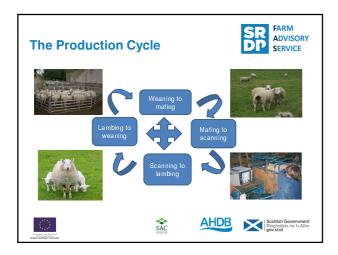

| EIGH JAWARS                                                                                     |      |                    |                 |          | FARM<br>ADVISOF<br>SERVICE |  |  |
|-------------------------------------------------------------------------------------------------|------|--------------------|-----------------|----------|----------------------------|--|--|
|                                                                                                 |      |                    | 650kg cow matur | e weight |                            |  |  |
|                                                                                                 | Days | % of Mature Weight | Target Weight   | Gain     | Gain                       |  |  |
| Birth                                                                                           | -    | 6                  | 38kg            | -        | -                          |  |  |
|                                                                                                 | 450  | -                  | -               | 385kg    | 0.86kg/day                 |  |  |
| Mating                                                                                          | -    | 65                 | 423kg           | -        | -                          |  |  |
|                                                                                                 | 285  | -                  | -               | 130kg    | 0.46kg/day                 |  |  |
| After 1st Calving                                                                               | -    | 85                 | 553kg           | -        | -                          |  |  |
|                                                                                                 | 365  | -                  | -               | 65kg     | 0.18kg/day                 |  |  |
| After 2 <sup>nd</sup> Calving                                                                   | -    | 95                 | 618kg           | -        | -                          |  |  |
| <ul> <li>Separate from main herd</li> <li>Best grazing, early wean, TLC</li> <li>Sac</li> </ul> |      |                    |                 |          |                            |  |  |