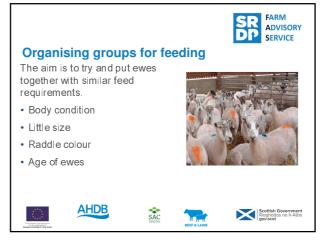

|  |
|                      | Twins               | 10                   | 12  | 14 | 16                         |                                        |  |
| 70kg                 |                     |                      |     |    |                            |                                        |  |
|                      | Single              | 10                   | 11  | 13 | 14                         |                                        |  |
|                      | Twins               | 11                   | 13  | 15 | 18                         |                                        |  |
| The Language and And | AHDB                | 1                    | SAC |    | Scottle<br>Riagh<br>gov.sc | sh Government<br>altas na h-Alba<br>ot |  |