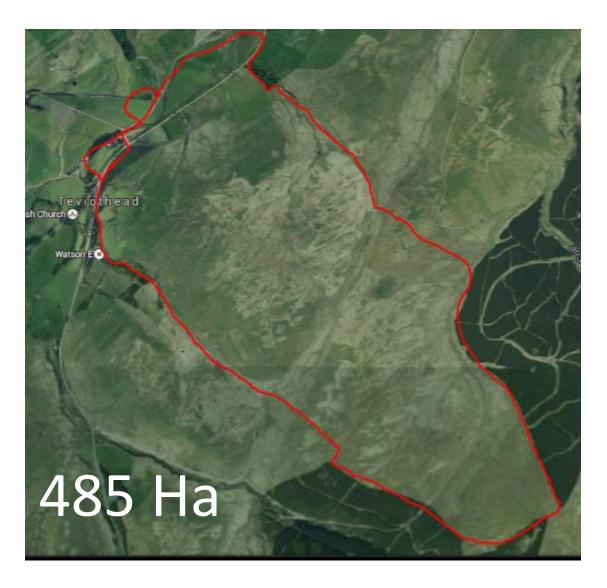

## HARDEN – CONTRACT FARMING

- 445 Ha
- •50% RGR
- 1200 ewes

# HARDEN - STOCK

- 400 HILL BF EWES
  - 180 HOGGS
- 250 PARK BF EWES
- 600 MULE/TEXEL X EWES
  - TEXEL, SUFFOLK, BELTEX-X TUPS
  - 220 HOGGS

• 50 SUMMER GRAZING CATTLE

### HARDEN – CONTRACT FARMING

- 3 year contract
- £/ewe/year contract fee
- Contracted to provide all labour and power
- No subsidies
- Profits split 55/45%