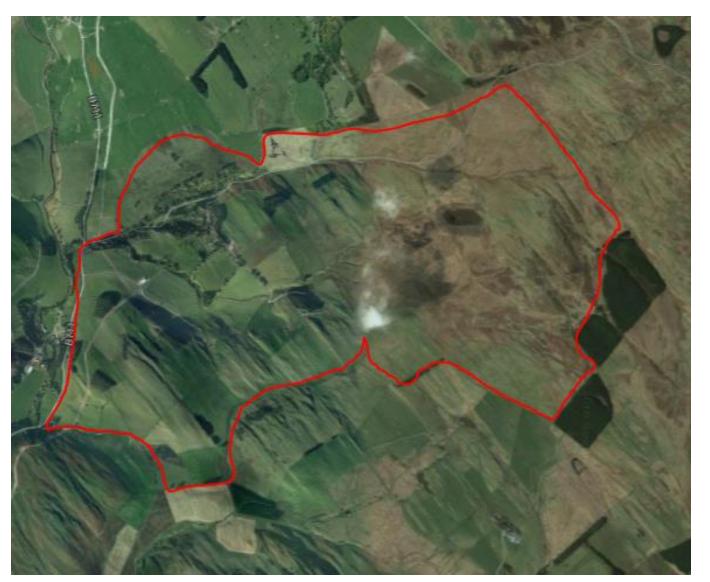

## Home Farm - Bowanhill

# Bowanhill - Stock

- •750 Blackface ewes
- •20 Texel ewes
- •50 Galloway Cows
- •30 Sal-x Cows