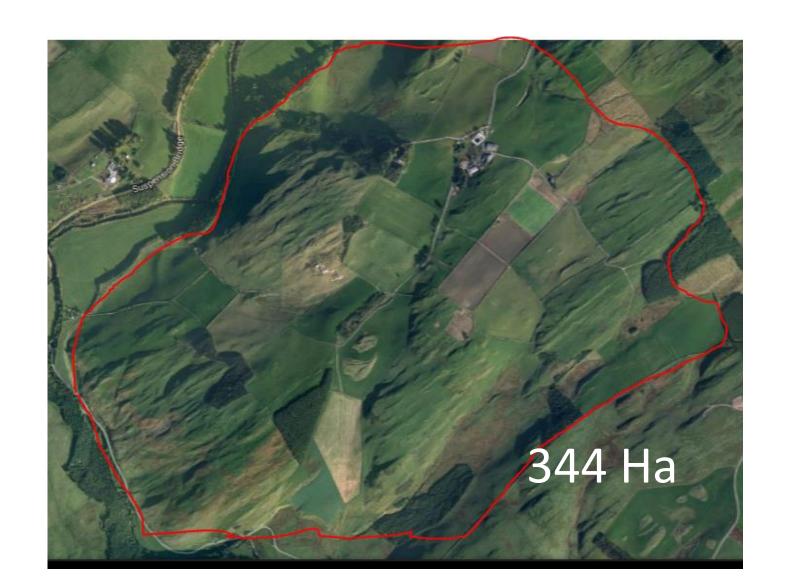

## Home Farm - Bowanhill

# Bowanhill - Stock

- •750 Blackface ewes
- •20 Texel ewes
- •50 Galloway Cows
- •30 Sal-x Cows