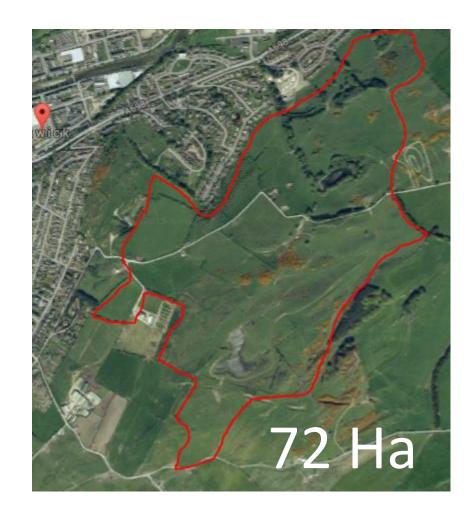

## **WHITCHESTERS**

- 54.52 Ha RGR
- 141.2Ha PGRS
- 131.9Ha TGRS

### WHITCHESTERS - STOCK

- 510 BLACKFACE EWES
- 225 SUFF X EWES
- 27 TEXEL EWES
- GERTRUDE
- 31 GALLOWAY COWS
  - 32 GALLOWAY AND BLUE GREY CALVES
- 2 ANGUS COWS
  - 2 ANGUS HEIFER CALVES
- 20 SALER X LUING HEIFERS

## WHITCHESTERS - PLAN

- BUILD STOCK NUMBERS
- LOW COST EASILY MANAGED SYSTEM WORK LIFE BALANCE
- PRODUCE QUALITY COMMERCIAL BREEDING STOCK
- INVESTIGATE OTHER REVENUE STREAMS
- MAKE MONEY