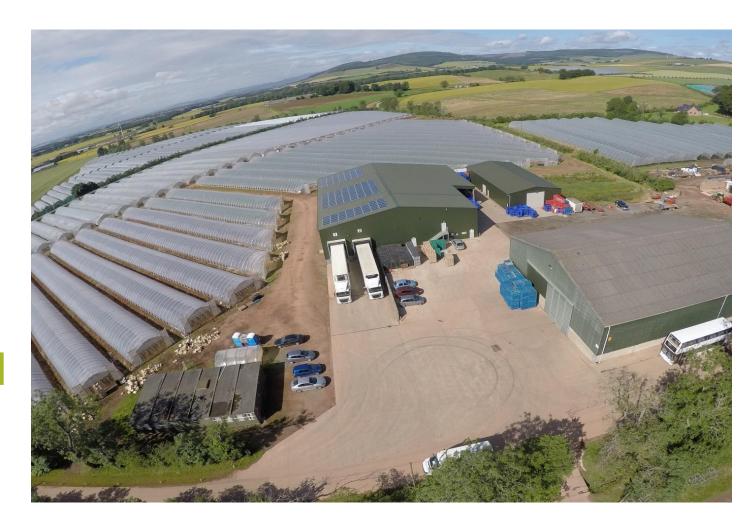

s





## The largest soft fruit suppliers in the UK



M&S are our biggest customers, and we are 1 of there biggest suppliers of UK soft fruit.

## Raspberries







#### **Tonnes of UK Raspberries Grown per Year**



### Blueberries





## Most Northerly Commercial Blueberry Growers in the World



#### **Tonnes of Blueberries Sold per Year UK**



#### 2005 More tunnels appearing for blueberries & raspberries



## 2009 Increasing blueberry area & accommodation



### Cherries







## 2011 The first 2 blocks of cherries are planted



### Tonnage of Cherries Sold per Year UK



## 2015 Most of the farm is now in fruit production



# 400 Seasonal Workers from Eastern Europe working & living at Castleton







### Packhouse Built in 2010



In 2016 we packed over 6 million punnets



### **Biomass**





## Heating pipes producing early & late season strawberries



### **Castleton Farm Shop & Cafe**



May 2008



### **Producing Jams to Lasagne**





### 2015 Farm Shop & Café After Extension















### **Strawberry Tart Jelly**



### **Castleton Farm Shop Team**