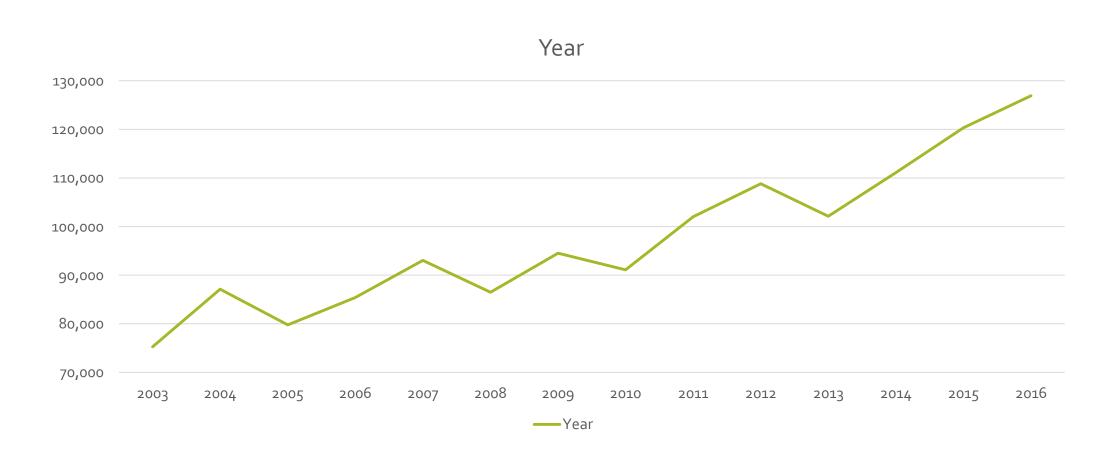

### CASTLETON FRUIT LTD

Ross & Anna Mitchell



### Castleton 1993







### Strawberries





We plant 1.5m plants by hand annually



#### Tonnes of Strawberries Sold per Year in UK



#### 2000

## The dairy is now gone and the first caravans are in place for the seasonal workers





## The largest soft fruit suppliers in the UK



M&S are our biggest customers, and we are 1 of there biggest suppliers of UK soft fruit.

## Raspberries







#### **Tonnes of UK Raspberries Grown per Year**



### Blueberries





## Most Northerly Commercial Blueberry Growers in the World



#### **Tonnes of Blueberries Sold per Year UK**



#### 2005 More tunnels appearing for blueberries & raspberries



## 2009 Increasing blueberry area & accommodation



### Cherries







## 2011 The first 2 blocks of cherries are planted



### Tonnage of Cherries Sold per Year UK



## 2015 Most of the farm is now in fruit production



# 400 Seasonal Workers from Eastern Europe working & liv