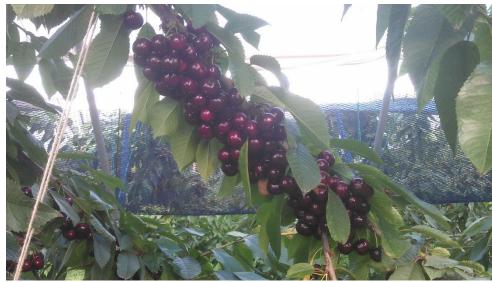

### Cherries

## 2011 The first 2 blocks of cherries are planted

### Tonnage of Cherries Sold per Year UK