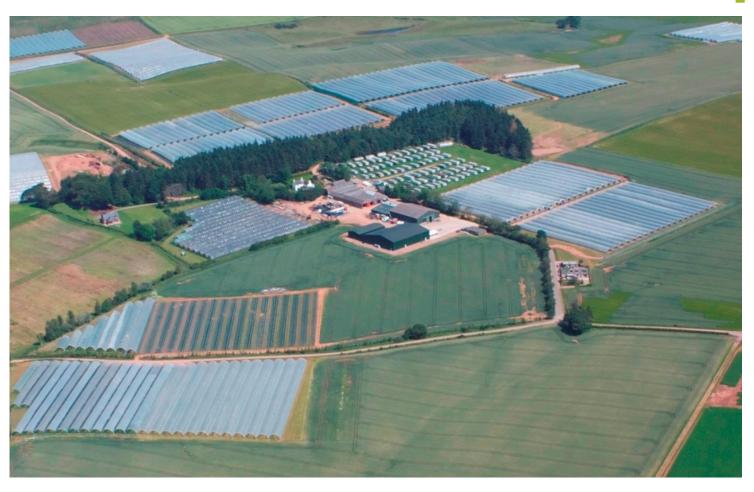

## The dairy is now gone and the first caravans are in place for the seasonal workers