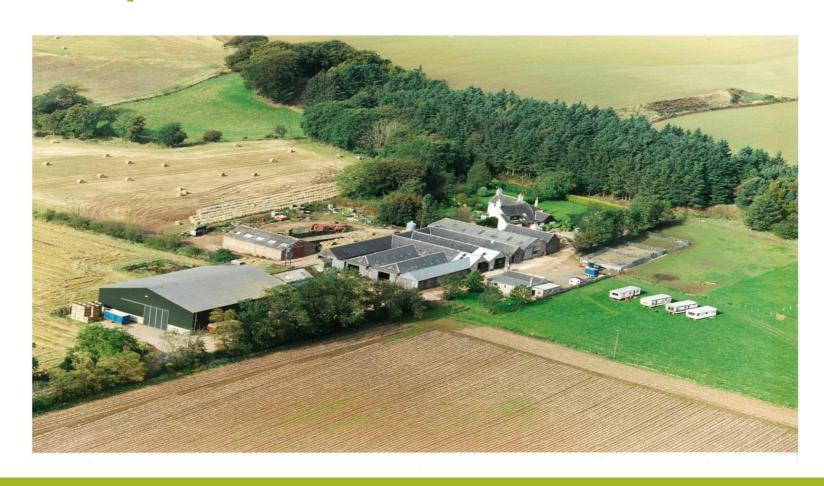

## The dairy is now gone and the first caravans are in place for the seasonal workers