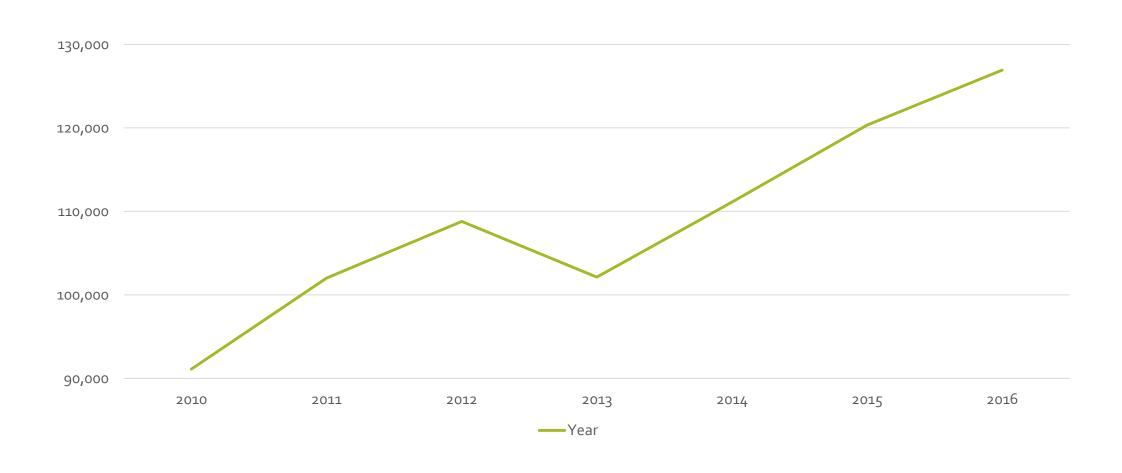

### Strawberries





We plant 1.5m plants by hand annually



#### Tonnes of Strawberries Sold per Year in UK



#### 2000

## The dairy is now gone and the first caravans are in place for the seasonal workers





## The largest soft fruit suppliers in the UK



M&S are our biggest customers, and we are 1 of there biggest suppliers of UK soft fruit.

## Raspberries







#### **Tonnes of UK Raspberries Grown per Year**



### Blueberries





## Most Northerly Commercial Blueberry Growers in the World



#### **Tonnes of Blueberries Sold per Year UK**



#### 2005 More tunnels appearing for blueberries & raspberries



## 2009 Increasing blueberry area & accommodation



### Cherries







## 2011 The first 2 blocks of cherries are planted



### Tonnage of Cherries Sold per Year UK



## 2015 Most of the farm is now in fruit production



# 400 Seasonal Workers from Eastern Europe working & living at Castleton







### Packhouse Built in 2010



In 2016 we packed over 6 million punnets



### **Biomass**





## Heating pipes producing early & late season strawberries



### **Castleton Farm Shop & Cafe**



May 2008



### **Producing Jams to Lasagne**





### 2015 Farm Shop & Café After Extension















### **Strawberry Tart Jelly**



### **Castleton Farm Shop Team**