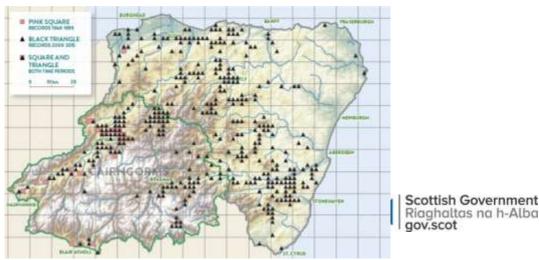

### Schedule 1

Goshawk

60+ pairs

Red Kite

20+ pairs

Osprey

c.20 pairs

## Schedule 1

## Schedule 1

Crested Tit

Crossbills