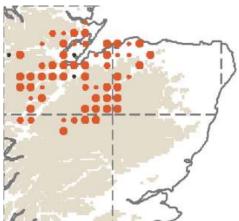

Wildlife and Countryside Act 1981 (as amended)

"if any person intentionally or recklessly ... takes, damages, destroys or otherwise interferes with the nest of <u>any</u> wild bird while that nest is in use or being built..., obstructs or prevents any wild bird from using its nest ... he shall be guilty of an offence."







#### Birds



Wildlife and Countryside Act 1981 (as amended)

"if any person intentionally or recklessly disturbs any wild bird included in <u>Schedule 1</u> while it is building a nest or is in, on or near a nest containing eggs or young; or disturbs dependent young of such a bird, he shall be guilty of an offence"







### Schedule 1



Goshawk



60+ pairs

Red Kite



20+ pairs

Osprey



c.20 pairs





## Schedule 1











## Schedule 1



Crested Tit





Crossbills









#### **Mammals**



#### Wildlife and Countryside Act 1981 Schedule 5

Red Squirrel



- Pine Marten



















#### **Mammals**



#### **European Protected Species**

- Bats
- Wildcat
- Otter









# **Protection of Badgers Act**











# Thank You