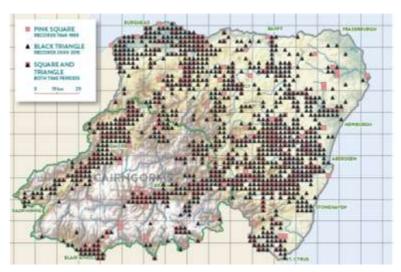

### Schedule 1

Goshawk

60+ pairs

Red Kite

20+ pairs

Osprey

c.20 pairs

## Schedule 1

## Schedule 1

Crested Tit

Crossbills