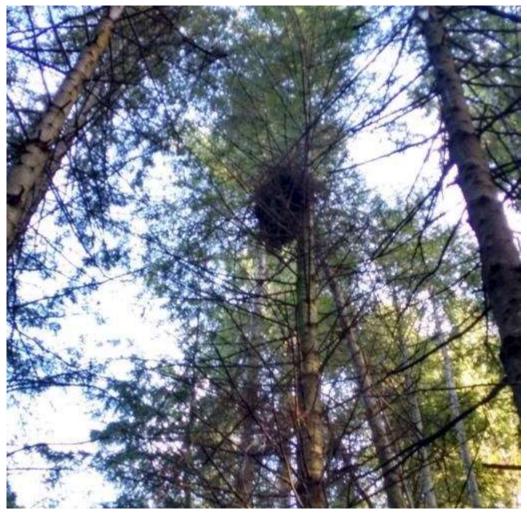

#### Birds

Wildlife and Countryside Act 1981 (as amended)

"if any person intentionally or recklessly ... takes, damages, destroys or otherwise interferes with the nest of <u>any</u> wild bird while that nest is in use or being built..., obstructs or prevents any wild bird from using its nest ... he shall be guilty of an offence."

#### Birds

Wildlife and Countryside Act 1981 (as amended)

"if any person intentionally or recklessly disturbs any wild bird included in <u>Schedule 1</u> while it is building a nest or is in, on or near a nest containing eggs or young; or disturbs dependent young of such a bird, he shall be guilty of an offence"

### Schedule 1

Goshawk

60+ pairs

Red Kite

20+ pairs

Osprey

c.20 pairs