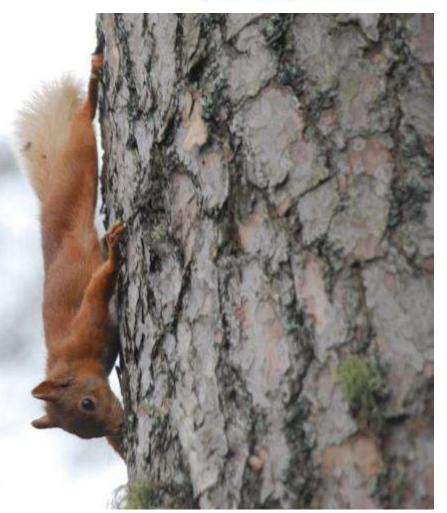

nterferes with the nest of <u>any</u> wild bird while that nest is in use or being built..., obstructs or prevents any wild bird from using its nest ... he shall be guilty of an offence."







#### Birds



Wildlife and Countryside Act 1981 (as amended)

"if any person intentionally or recklessly disturbs any wild bird included in <u>Schedule 1</u> while it is building a nest or is in, on or near a nest containing eggs or young; or disturbs dependent young of such a bird, he shall be guilty of an offence"







### Schedule 1



Goshawk



60+ pairs

Red Kite



20+ pairs

Osprey



c.20 pairs





## Schedule 1











## Schedule 1



Crested Tit





Crossbills









#### **Mammals**



#### Wildlife and Countryside Act 1981 Schedule 5

Red Squirrel



- Pine Marten



















#### **Mammals**



#### **European Protected Species**

- Bats
- Wildcat
- Otter









# **Protection of Badgers Act**











# Thank You