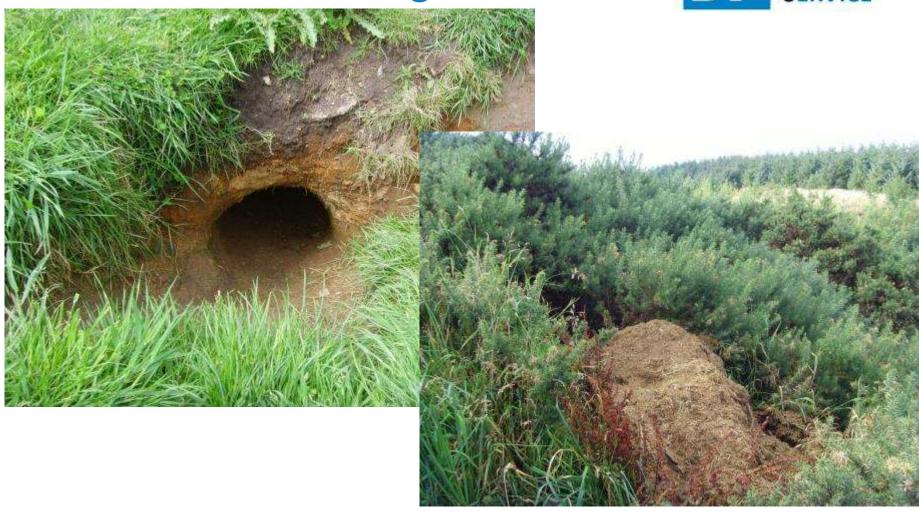

using its nest ... he shall be guilty of an offence."







#### Birds



Wildlife and Countryside Act 1981 (as amended)

"if any person intentionally or recklessly disturbs any wild bird included in <u>Schedule 1</u> while it is building a nest or is in, on or near a nest containing eggs or young; or disturbs dependent young of such a bird, he shall be guilty of an offence"







### Schedule 1



Goshawk



60+ pairs

Red Kite



20+ pairs

Osprey



c.20 pairs





## Schedule 1











## Schedule 1



Crested Tit





Crossbills









#### **Mammals**



#### Wildlife and Countryside Act 1981 Schedule 5

Red Squirrel



- Pine Marten



















#### **Mammals**



#### **European Protected Species**

- Bats
- Wildcat
- Otter









# **Protection of Badgers Act**











# Thank You