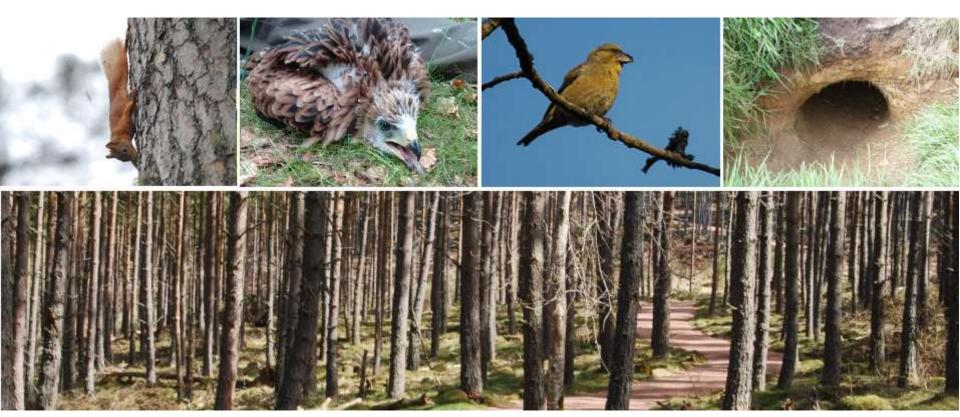

## Woodland Protected Species - Paul Chapman







#### Birds



Wildlife and Countryside Act 1981 (as amended)

"if any person intentionally or recklessly ... takes, damages, destroys or otherwise interferes with the nest of <u>any</u> wild bird while that nest is in use or being built..., obstructs or prevents any wild bird from using its nest ... he shall be guilty of an offence."







#### Birds



Wildlife and Countryside Act 1981 (as amended)

"if any person intentionally or recklessly disturbs any wild bird included in <u>Schedule 1</u> while it is building a nest or is in, on or near a nest containing eggs or young; or disturbs dependent young of such a bird, he shall be guilty of an offence"







### Schedule 1



Goshawk



60+ pairs

Red Kite



20+ pairs

Osprey



c.20